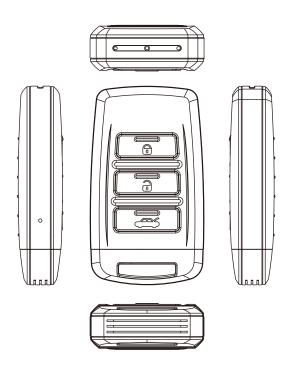

YY.MM.DD. HH:MM:SS                               |
| Vibration Alert         | On/Off/Record/Low Battery/ Wi-Fi on&off            |
| Charging Time           | 180 min(300mA)                                     |
| Battery Type            | DC 3.7V / 650 mA high polymers battery             |
| Battery Life            | Continous recording 65min(WiFi on)/75min(WiFi off) |
| Recording Time          | Approx. 160min @ 1080p (16GB memory card)          |
| Memory Type             | Micro SD Card (Support up to 16GB)                 |
| Dimension               | 71x41x16mm                                         |
| Weight                  | 46g                                                |
| *Charifications are sub | piect to change without prior notice               |

## Product Sketch



### Standard Accessories



<sup>\*</sup>Specifications are subject to change without prior notice.