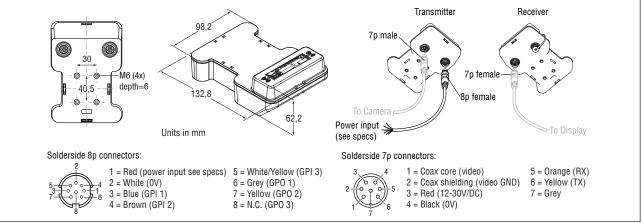

PC+ABS, nonbrominated flame retardant. Housing

**Bracket** 2 clamping adjustable brackets 190mm (art. no. 2015600) are supplied. **Ingress protection** IP68 according to IEC 60529, IP69K according to DIN 40050-9.

General Purpose Input (GPI) 0-55V, 0-4V (low) / 4-55V (high).

**General Purpose Output (GPO)** 0V (low) / 5V (high) 90mA short-circuit protected.

Power consumption 3W, Heating on: max 9W. +12 ~ 14dBm (under 25mW). **Transmitting power** 

Operating temperature -40°C to +85°C.

Software Full On Screen Display (OSD) functionality for system settings.

Data antenna frequentie 2405-2480MHz.

Video channels 8.

Video channel frequencies 1= 5733MHz 2= 5752MHz 3= 5771MHz 4= 5790MHz 5= 5809MHz 6= 5828MHz 7= 5847MHz 8= 5866MHz.