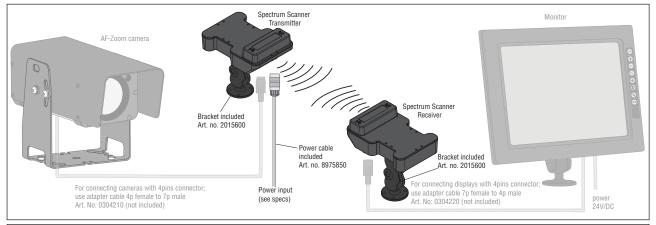

PC+ABS, nonbrominated flame retardant. Housing

**Bracket** 2 clamping adjustable brackets 190mm (art. no. 2015600) are supplied. **Ingress protection** IP68 according to IEC 60529, IP69K according to DIN 40050-9.

**Power input** Spectrum Scanner working range = 8-30V/DC. Operating power range is dictated by camera power requirements.

Serial input Receiver Zoom/pan/tilt commands will be transmitted to the camera/pan/tilt (connected to the Transmitter).

**Powercable** 3,85m with 8p female connector is supplied. (Art. No. 8975850).

Weight 0,7kg (each).