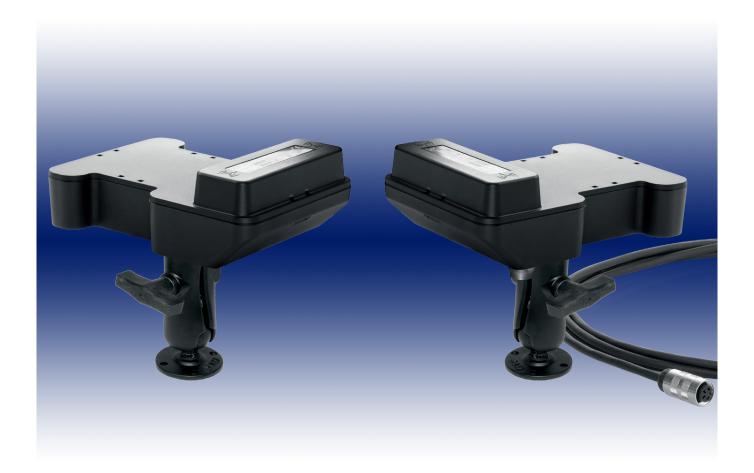

PC+ABS, nonbrominated flame retardant. Housing

**Bracket** 2 clamping adjustable brackets 190mm (art. no. 2015600) are supplied. **Ingress protection** IP68 according to IEC 60529, IP69K according to DIN 40050-9.

**Powercable** 3,85m with 8p female connector is supplied. (Art. No. 8975850).

Weight 0,7kg (each).