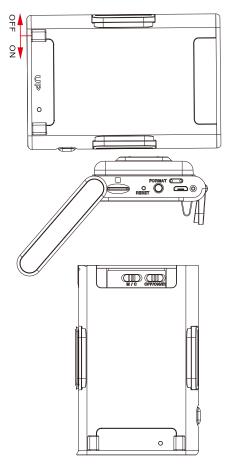

## Product Sketch

#### Feature

- Infrared ray night vision under low light conditions or for night recording
- Full HD Continuous/ Motion detection recording
- Easy mounting for you to find the ideal recording view
- Compatible with smart phone width up to 8cm
- 360 degree swivel tip design mount allows viewing angle adjustment
- Suction mount for mounting on dashboard or windshield
- 1080P high definition video 1920X1080 at 30fps .avi format
- LED indicators for status review,
  - 1) Green: battery charging
  - 2) Blue: power on
  - 3) Red: video recording