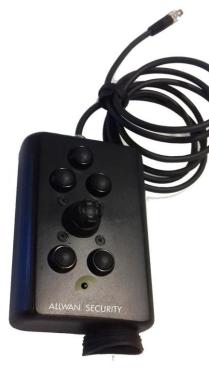

## Viewfinder: PTZ Pelco-D Monocular

The monocular Viewfinder PTZ allows you to set tactical cameras settings. Resolution 800X640p - Discreet Night Vision Designed for law enforcement agencies in order to set up cameras in extreme conditions. It will allow you to set the camera quietly and efficiently. Avoiding the reflections of traditional screens.

Tactical PTZ monocular with colour video feedback. Very practical last generation device. This tactical monocular is mainly used by field units. It works the same way as an analogue control monitor coupled with camera control.

0.2 inches 800 X 600

RS485

Pelco-D (Option Visca)

Mirror/Tilt

CVBS

1.5 meters

Binder 702 series or XLR5

**Specifications** 