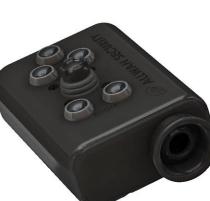

## Viewfinder: PTZ Pelco-D Monocular

The monocular Viewfinder PTZ allows you to set tactical cameras settings. Resolution 800X640p - Discreet Night Vision Designed for law enforcement agencies in order to set up cameras in extreme conditions. It will allow you to set the camera quietly and efficiently. Avoiding the reflections of traditional screens.

Tactical PTZ monocular with colour video feedback. Very practical last generation device. This tactical monocular is mainly used by field units. It works the same way as an analogue control monitor coupled with camera control.

0.2 inches 800 X 600

RS485

Pelco-D (Option Visca)

Mirror/Tilt

CVBS

1.5 meters

Binder 702 series or XLR5

**Specifications** 