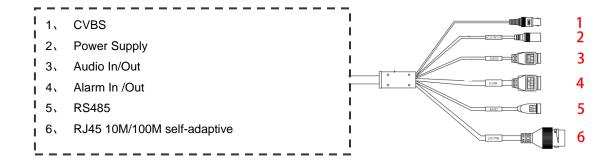

# 2MP Pinhole Network Camera Model: IPC8541P HD WDR Menu

( **F**© ROHS ISO9001: 2008

## **Features**

- Support 2MP, 1920×1080
- Support H.264 / H.265
- 1/3" CMOS sensor
- Support WDR, 2D/3D DNR, BLC, HLC
- Support Mask, Defog, Mirror, Corridor mode.

Support Motion Detection, Area intrusion, Line crossing

Smart Alarm

Onvif

Protocol

- Support BMP/JPEG Snapshot
- Support ONVIF
- Support Three streams
- Support WEB, VMS and Remote control (iOS/Android)

# Interface





# Application

Industrial design appearance, suitable for finance, supermarkets, telecommunications, government, schools, airports, factories, hotels, museums and other indoor places, especially suitable for the intersection of light and shade, such as the bank counter, supermarket front door, hotel lobby and other indoor places requiring HD monitoring.

### Dimensions





### **Specification**

| Model               |                   | APG-IPC-8541J-ZK                                                                                                          |
|---------------------|-------------------|---------------------------------------------------------------------------------------------------------------------------|
| Optical             | Sensor            | 1/3" CMOS