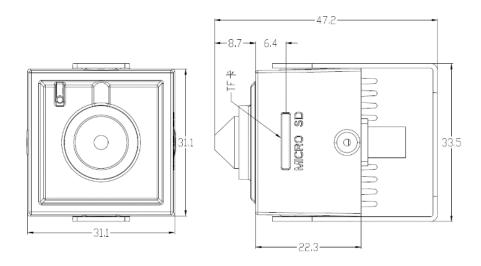

Menu

( **F**© ROHS ISO9001: 2008

## **Features**

- Support 2MP, 1920×1080
- Support H.264 / H.265
- 1/3" CMOS sensor
- Support WDR, 2D/3D DNR, BLC, HLC
- Support Mask, Defog, Mirror, Corridor mode.

Support Motion Detection, Area intrusion, Line crossing

Smart Alarm

Onvif

Protocol

- Support BMP/JPEG Snapshot
- Support ONVIF
- Support Three streams
- Support WEB, VMS and Remote control (iOS/Android)

# Interface





# Application

Industrial design appearance, suitable for finance, supermarkets, telecommunications, government, schools, airports, factories, hotels, museums and other indoor places, especially suitable for the intersection of light and shade, such as the bank counter, supermarket front door, hotel lobby and other indoor places requiring HD monitoring.

### Dimensions





### **Specification**

| Model               |                   | APG-IPC-8541J-ZK                                                                                                          |
|---------------------|-------------------|---------------------------------------------------------------------------------------------------------------------------|
| Optical             | Sensor            | 1/3" CMOS                                                                                                                 |
|                     | Lens              | M12 Mount, Lens 3.7mm                                                                                                     |
|                     | Shutter           | 1/25~1/100000