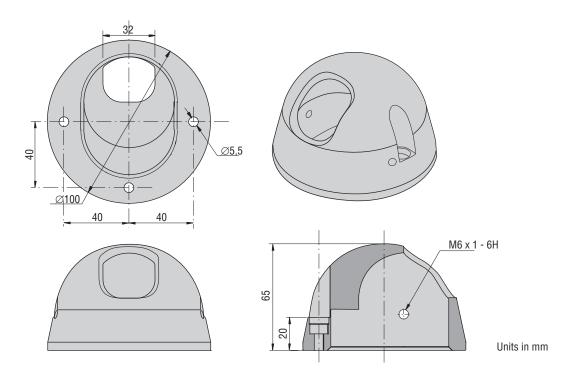

## **Product Data**



**Dimensions** 



## **TECHNICAL DATA**

## **CAMERA HOUSING DOME**

**Description** 

Article number 0402450.

Application Ceiling mounting, suitable for Orlaco Compact Camera. Camera not included.

**Material** Aluminium, anodized 20μm.

Color The standard color of the Camera Housing Dome is Alu natural. The Camera Housing Dome is suitable for spraypainting in any

color to fit your interior or corporate identity. (Spraypainting is not done by Orlaco).

Weight 546 gr.

Operating temperature -40°C to +85°C.

Mounting material 3x BT Cyl. M5x25mm RVS 2pen DIN 85.

Green Passport All materials are compliant to Green Passport requirements according IMO resolution MEPC.197(62) as adopted on 15 July

2011 (Maritime sector: International Maritime Organization concerning the functions of the Marine Environment P