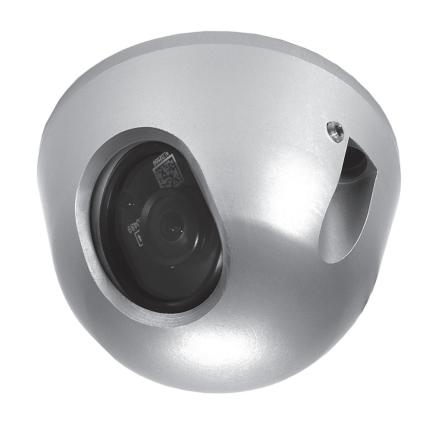

## **CAMERA HOUSING DOME**

**Description** 

Article number 0402450.

Application Ceiling mounting, suitable for Orlaco Compact Camera. Camera not included.

**Material** Aluminium, anodized 20μm.

Color The standard color of the Camera Housing Dome is Alu natural. The Camera Housing Dome is suitable for spraypainting in any

color to fit your interior or corporate identity. (Spraypainting is not done by Orlaco).

Weight 546 gr.

Operating temperature -40°C to +85°C.

Mounting material 3x BT Cyl. M5x25mm RVS 2pen DIN 85.

Green Passport All materials are compliant to Green Passport requirements according IMO resolution MEPC.197(62) as adopted on 15 July