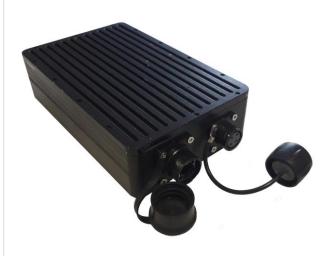

## **Specifications:**

| NASH4G500 – Storage & Transmission Server |                                                         |
|-------------------------------------------|---------------------------------------------------------|
| CPU                                       | 1.1 GHz Clock Dual Core L2 cache 1MB 6W TDP             |
| DRAM Memory                               | 4GB Channels onboard LPDDR4 (V1.1) with up to 2400 MT/s |
| Storage Capability                        | SSD: 500GB / 1 TB                                       |
| Wireless                                  | WIFI / 4G LTE                                           |
| Antenna                                   | Internal or External                                    |
| Connection                                | 1* LAN (Optional 4* LAN et 1* WAN)                      |
| Slot SIM                                  | Internal: 1 SIM                                         |
| Security                                  | VPN                                                     |
| Operating Systems                         | Debian 9 (OMV V4)                                       |
| Operating Temperature                     | -20 +60°C Fanless                                       |
| Connecters                                | Amphenol                                                |
| Protection                                | IP67                                                    |
| Power Requirements                        | 12V DC                                                  |
| Power Consumption                         | 280 mA / 3.4W                                           |
| Dimensions                                | 184 x 114 X46 mm                                        |
| Weight                                    | 0.95kg                                                  |
| Warranty                                  | 2 years                                                 |

## **Description:**

This mini NAS server has been developed for use behind an indoor or outdoor audio / video monitoring device. It stands because of its low power consumption and small design.

Its SSD hard drive will bring you an increased recording speed and secures your data in case of major shocks. The LAN connection allows connection to all commercially available IP cameras. You can also extract it from the monitoring device to use the recorded videos. Thanks to its WIFI connection, it is possible to connect it to a wireless camera and take control remotely via 4G networks.