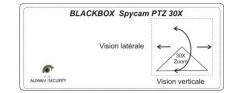

## Description

- \* Mini PTZ Camera
- \* Optical Zoom 30 X + Digital Zoom 12X
- \* 1/2.8" 2MP Progressive scan CMOS
- \* High resolution 1080p@25 fps
- \* Pan: 120°
- \* Flip & Mirror Functions
- \* 2-year warranty

Thanks to its Pelco-D RS485 protocol, this camera has a PTZ function with a 120 ° pan and a 50 ° tilt in continuous rotation. An innovative motor control system allows precise positioning control with very low latency.