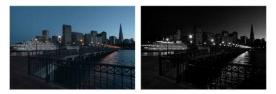

| 2m cable with sealed connector                                                                                                         |
| Dimensions            | 20.5 X 10 X 10 cm                                                                                                                      |
| Power Requirements    | 12V DC POE - (Option PoE 803.11AF 48V<br>DC)                                                                                           |
| Weight                | 1,2Кg                                                                                                                                  |
| Power Consumption     | < 6W                                                                                                                                   |





**Ultra Low-light**