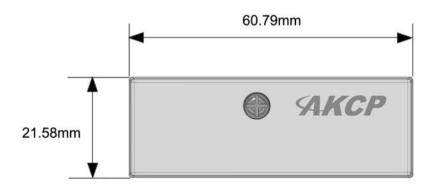

## **Technical Drawing**

022018 www.akcp.com

## **Technical Specifications**

| Circuit            | Normally-closed contact, momentary open when activated.                                                                              |
|--------------------|--------------------------------------------------------------------------------------------------------------------------------------|
| Contact Pressure   | Adjustable from 1 to 50 grams but recommended setting between 5 and 25 grams only.  Supplied with pressure of approximately 6 grams. |
| Rated              | 1A at 50VDC                                                                                                                          |
| Contact Break Time | Approximately 45ms maximum (at 6-grams of pressure)                                                                                  |
| Life               | Over 100,000 contacts                                                                                                                |
| Case               | ABS resin.                                                                                                                           |
| Size               | 15mm(H) x 21mm(W) x 60mm(L)                                                                                                          |
| Weight             | 20 grams.                                                                                                                            |