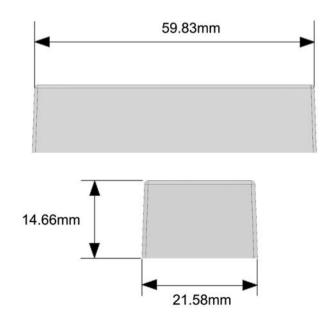

## **Technical Drawing**

022018 www.akcp.com

## **Technical Specifications**

| Circuit            | Normally-closed contact, momentary open when activated.                                                                              |
|--------------------|--------------------------------------------------------------------------------------------------------------------------------------|
| Contact Pressure   | Adjustable from 1 to 50 grams but recommended setting between 5 and 25 grams only.  Supplied with pressure of approximately 6 grams. |
| Rated              | 1A at 50VDC                                                                                                                          |
| Contact Break Time | Approximately 45ms maximum (at 6-grams of pressure)                                                                                  |
| Life               | Over 100,000 contacts                                                                                                                |
| Case               | ABS resin.                                                                                                                           |
| Size               | 15mm(H) x 21mm(W) x 60mm(L)                                                                                                          |
| Weight             | 20 grams.                                                                                                                            |