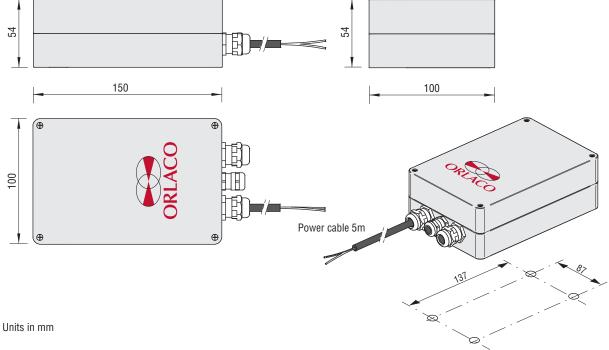

## **Product Data**

Dimensions

## Control unit 24V/DC Pan/Tilt

Article number Housing Protection Color Power input Operating temperature Weight **Description 0503500** Aluminium Die-cast: G AI Si/DIN 1725. IP64. Standard powder coated; grey RAL7035.

24V/DC 2A. -15°C....70°C. 0,8Kg.

**Electrical connections** 

All data subject to change without notice. All dimensions are for commercial purpose only.

The camera/display systems from Orlaco comply with the latest CE, ADR, EMC and mirror-directive regulations, where applicable. All products are manufactured in accordance with the ISO 9001 quality management system, IATF 16949 quality automotive, ISO 14001 environmental management systems and all Ex products with the IECEx scheme and ATEX directives, where applicable.