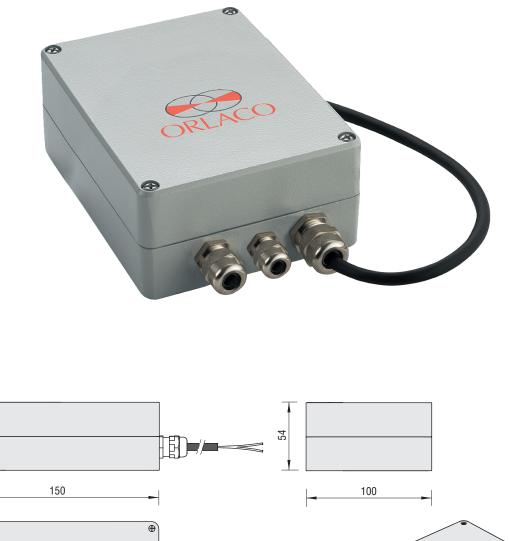

Control Unit 24V/DC Pan/Tilt Article no. 0503500 2019 • DS0963155 EN A 02

Vision is our mission®

## Control unit 24V/DC Pan/Tilt

Article number Housing Protection Color Power input Operating temperature Weight **Description 0503500** Aluminium Die-cast: G AI Si/DIN 1725. IP64. Standard powder coated; grey RAL7035.

24V/DC 2A. -15°C....70°C. 0,8Kg.

**Electrical connections** 

All data subject to change without notice. All dimensions are for commercial purpose only.

The camera/display systems from Orlaco comply with the latest CE, ADR, EMC and mirror-directive regulations, where applicable. All products are manufactured in accordance with the ISO 9001 quality management system, IATF 16949 quality automotive, ISO 14001 environmental management systems and all Ex products with the IECEx scheme and ATEX directives, where applicable.