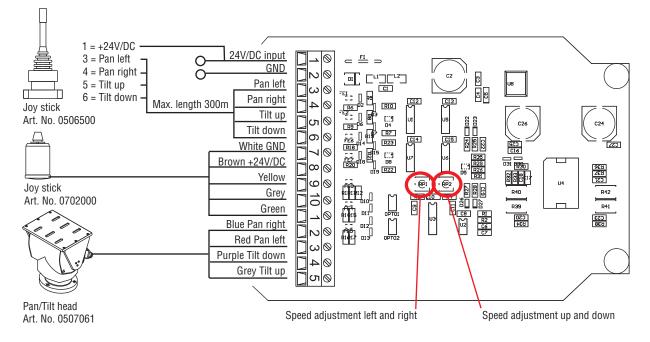

## Control unit 24V/DC Pan/Tilt

Article number Housing Protection Color Power input Operating temperature Weight **Description 0503500** Aluminium Die-cast: G AI Si/DIN 1725. IP64. Standard powder coated; grey RAL7035.

24V/DC 2A. -15°C....70°C. 0,8Kg.

**Electrical connections** 

All data subject to change without notice. All dimensions are for commercial purpose only.

The camera/display systems from Orlaco comply with the latest CE, ADR, EMC and mirror-directive regulations, where applicable. All products are manufactured in accordance with the ISO 9001 quality management system, IATF 16949 quality automotive, ISO 14001 environmental management systems and all Ex products with the IECEx scheme and ATEX directives, where applicable.